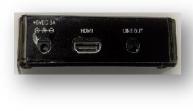

# AXIUM AX-AMM2 MEDIA MANAGER

The AMM2 has been re-engineered. We have included an HDMI output connection to connect the AMM2 directly to a home theatre receiver or TV as well as the AMM2 having a Line Out Analogue connection.

#### HDMI Output, Line Out, USB input and 8 network streams total

The AX-AMM2 features 1 x HDMI output and 1 x Lineout with 8 internal network streamers. The AX-AMM2 supports Apple Airplay, Spotify Connect, Pandora accounts, TuneIn radio, USB, Network shares (UPnP, SMB), play from your device and Axium Favorites. The AX-AMM2 supports a large list of audio files. Included in this list is AAC (MPEG4), FLAC (lossless) and WAV files. The AX-AXMM supports up to 96 kHz sampling rates.

# **Technical Specifications**

- Apple Airplay for each media player stream\*\*
- Spotify Connect for each media player stream\*\*
- Multiple Pandora accounts supported\*\*
- TuneIn Internet streaming\*\*
- J 1 x HDMI Output
- 1 x Line Out Output
- Local mobile device music playback (iOS and Android) and UPnP push functionality
- Network share (NAS or PC) playback (UPnP, DLNA and SMB)
- 8 Network Audio Streams