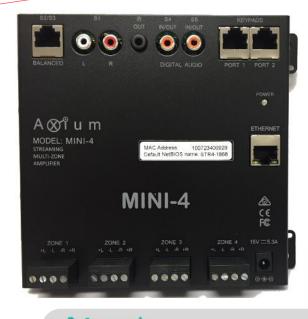

#### **Endless Music**

The four powered stereo outputs deliver an enviable 30 watts per room, simply add more Mini4's to expand up to 32 rooms. This is a hidden audio system that can fill your world with music.

One Optical and one RCA input via the Baltx2 and one additional RCA input on the Mini4 connects your favorite devices so you can hear them everywhere along with two configurable Digital Input or Output connections.

Two keypad ports allow for wall mounted keypads to control your system or use the KPC-N 2.8" wall mounted color touchscreen where all zones can be controlled.

### **Technical Specifications**

- ) 15 Watts per channel. 30 Watts per Zone
- Fully implemented UPNP server and discovery functionality
- Output short circuit, thermal and hard clipping protection
- 1 x Airplay stream
- 5 Source inputs:
  - 1 x local RCA source input
  - 1 x Balanced RCA input (on the BALTX2)
  - 1 x Optical source input (on the BALTX2)
  - 2 x Configurable Digital input/outputs
- ) Expandable to 32 zones
- 4 Band EQ
- Bass, Treble, Balance Loudness adjustments per zone
- Two keypad ports for in room keypad control

- Internal Web Page with user control and setup pages.
- **FREE app** for both iOS and Android systems
- ) 600ms of adjustable audio delay per zone
- J IR output for control of local 3<sup>rd</sup> party devices\*\*
- ) Zone linking features
- Static and DHCP network capability
- External 15v DC Power Supply
- Dimensions: 165mm x 147mm x 35mm
- \*\* Recommended configuration by Custom Installation Professional using ADP