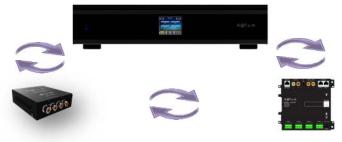

#### **Endless Music**

The four powered stereo outputs deliver an enviable 30 watts per room, simply add more Mini4's to expand up to 32 rooms. This is a hidden audio system that can fill your world with music.

One Optical and one RCA input via the Baltx2 and one additional RCA input on the Mini4 connects your favorite devices so you can hear them everywhere along with two configurable Digital Input or Output connections.

When used in conjunction with the AX-AMM Media Manager, internet streaming sources lets you play music from thousands of internet radio stations from Tuneln Radio, listen to Spotify Connect, Tidal or from your mobile device, even from network attached storage, all controlled by an auto discovery app (iOS and Android) or keypads that put you in control.

Any source from any amplifier and the Media Manager can be accessed in any Zone