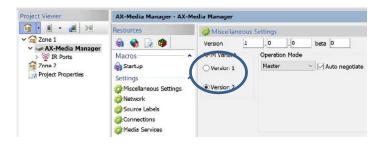

Specifications and features subject to change without notice. Please check www.axiumcontrols.com for latest updates.

NOTE: If you are using a version 2 AMM, select version 2 as per below in ADP if using Axium ADP for programming