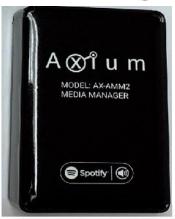

# AXIUM AX-AMM2 MEDIA MANAGER

The AMM2 has been re-engineered. We have included an HDMI output connection to connect the AMM2 directly to a home theatre receiver or TV as well as the AMM2 having a Line Out Analogue connection.

#### HDMI Output, Line Out, USB input and 8 network streams total

The AX-AMM2 features 1 x HDMI output and 1 x Lineout with 8 internal network streamers. The AX-AMM2 supports Apple Airplay, Spotify Connect, Pandora accounts, TuneIn radio, USB, Network shares (UPnP, SMB), play from your device and Axium Favorites. The AX-AMM2 supports a large list of audio files. Included in this list is AAC (MPEG4), FLAC (lossless) and WAV files. The AX-AXMM supports up to 96 kHz sampling rates.

# **Technical Specifications**

- Apple Airplay for each media player stream\*\*
- Spotify Connect for each media player stream\*\*
- Multiple Pandora accounts supported\*\*
- TuneIn Internet streaming\*\*
- J 1 x HDMI Output
- 1 x Line Out Output
- Local mobile device music playback (iOS and Android) and UPnP push functionality
- Network share (NAS or PC) playback (UPnP, DLNA and SMB)
- 8 Network Audio Streams