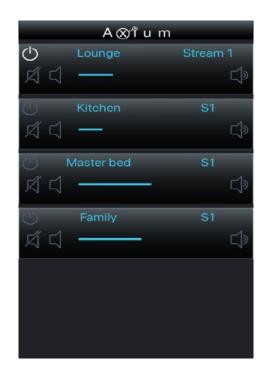

| 24, 96K                                              |

- \* AX-Mini 4 has access to the network streams
- \* AX-1240 has access to the 8 network streams
- \*\*An internet connection is required Internet streaming services. ISP charges may apply. Future services may be added. Pandora is not available in Australasia.

Specifications and features subject to change without notice. Please check www.axiumcontrols.com for latest updates.

NOTE: If you are using a version 2 AMM, select version 2 as per below in ADP if using Axium ADP for programming



#### Axium

Unit 14, 49 Sainsbury Rd, Morningside, Auckland
P: 09 3022271
E: sales@audiovisualsolutions.co.nz

•

www.axium.co.nz





# AXIUM SELF DISCOVER MOBILE APP

A 🐼 i u m

# **Self-Discover Mobile App Layout Examples**







#### **Axium**

Unit 14, 49 Sainsbury Rd, Morningside, Auckland
P: 09 3022271
E: sales@audiovisualsolutions.co.nz