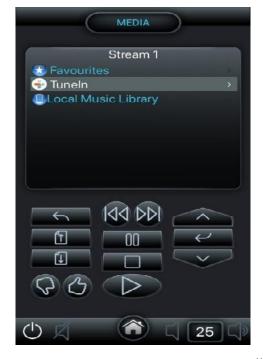

| 24, 96K                                              |

- \* AX-Mini 4 has access to the network streams
- \* AX-1240 has access to the 8 network streams
- \*\*An internet connection is required Internet streaming services. ISP charges may apply. Future services may be added. Pandora is not available in Australasia.

Specifications and features subject to change without notice. Please check www.axiumcontrols.com for latest updates.

NOTE: If you are using a version 2 AMM, select version 2 as per below in ADP if using Axium ADP for programming



#### Axium

Unit 14, 49 Sainsbury Rd, Morningside, Auckland
P: 09 3022271
E: sales@audiovisualsolutions.co.nz

•

www.axium.co.nz





# AXIUM SELF DISCOVER MOBILE APP

A 🐼 i u m

# **Self-Discover Mobile App Layout Examples**







#### **Axium**

Unit 14, 49 Sainsbury Rd, Morningside, Auckland
P: 09 3022271
E: sales@audiovisualsolutions.co.nz