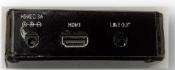

# AXIUM AX-AMM2 MEDIA MANAGER

The AMM2 has been re-engineered. We have included an HDMI output connection to connect the AMM2 directly to a home theatre receiver or TV as well as the AMM2 having a Line Out Analogue connection.

#### HDMI Output, Line Out, USB input and 8 network streams total

The AX-AMM2 features 1 x HDMI output and 1 x Lineout with 8 internal network streamers. The AX-AMM2 supports Apple Airplay, Spotify Connect, Pandora accounts, TuneIn radio, USB, Network shares (UPnP, SMB), play from your device and Axium Favorites. The AX-AMM2 supports a large list of audio files. Included in this list is AAC (MPEG4), FLAC (lossless) and WAV files. The AX-AXMM supports up to 96 kHz sampling rates.

# **Technical Specifications**

- Apple Airplay for each media player stream\*\*
- Spotify Connect for each media player stream\*\*
- Multiple Pandora accounts supported\*\*
- TuneIn Internet streaming\*\*
- J 1 x HDMI Output
- 1 x Line Out Output
- Local mobile device music playback (iOS and Android) and UPnP push functionality
- Network share (NAS or PC) playback (UPnP, DLNA and SMB)
- 8 Network Audio Streams