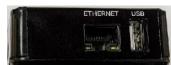

#### HDMI Output, Line Out, USB input and 8 network streams total

The AX-AMM2 features 1 x HDMI output and 1 x Lineout with 8 internal network streamers. The AX-AMM2 supports Apple Airplay, Spotify Connect, Pandora accounts, TuneIn radio, USB, Network shares (UPnP, SMB), play from your device and Axium Favorites. The AX-AMM2 supports a large list of audio files. Included in this list is AAC (MPEG4), FLAC (lossless) and WAV files. The AX-AXMM supports up to 96 kHz sampling rates.

# **Technical Specifications**

- Apple Airplay for each media player stream\*\*
- Spotify Connect for each media player stream\*\*
- Multiple Pandora accounts supported\*\*
- TuneIn Internet streaming\*\*
- J 1 x HDMI Output
- 1 x Line Out Output
- Local mobile device music playback (iOS and Android) and UPnP push functionality
- Network share (NAS or PC) playback (UPnP, DLNA and SMB)
- 8 Network Audio Streams

- Support for up to 96 kHz 16 Bit stereo audio
- Auto integration into AX-Mini 4 and AX-1250 amplifiers
- KPC-N applet
- Alarm capabilities via amplifier
- Powered by 5VDC 3A power supply
- J Static or DHCP network connections
- Dimensions: 94 L x 60 W x 26 D mm