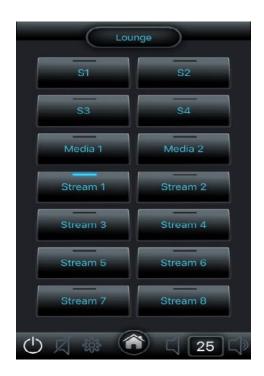

| 24, 96K                                              |

- \* AX-Mini 4 has access to the network streams
- \* AX-1240 has access to the 8 network streams
- \*\*An internet connection is required Internet streaming services. ISP charges may apply. Future services may be added. Pandora is not available in Australasia.

Specifications and features subject to change without notice. Please check www.axiumcontrols.com for latest updates.

NOTE: If you are using a version 2 AMM, select version 2 as per below in ADP if using Axium ADP for programming



#### Axium

Unit 14, 49 Sainsbury Rd, Morningside, Auckland
P: 09 3022271
E: sales@audiovisualsolutions.co.nz

•

www.axium.co.nz





# AXIUM SELF DISCOVER MOBILE APP

A 🐼 i u m

# **Self-Discover Mobile App Layout Examples**







#### **Axium**

Unit 14, 49 Sainsbury Rd, Morningside, Auckland
P: 09 3022271
E: sales@audiovisualsolutions.co.nz